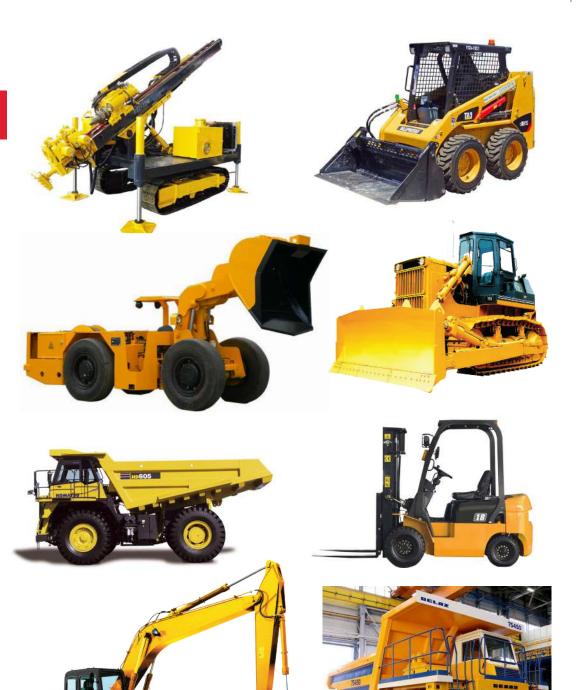

## **MINING MACHINERY TRAINING**

## **4 DAYS THEORY & 4 PRACTICALS**

**With Or Without Matric** 

| •••                          |                             |        |  |  |  |
|------------------------------|-----------------------------|--------|--|--|--|
| 4 DAYS THEORY & 4 PRACTICALS |                             |        |  |  |  |
|                              | 8 DAYS: FOKLIFT             | R1700  |  |  |  |
|                              | EXCAVATOR                   | R 4500 |  |  |  |
|                              | FRONT LOADER                | R 4500 |  |  |  |
|                              | LHD SCOOP                   | R 4500 |  |  |  |
|                              | BOB CAT                     | R 4500 |  |  |  |
|                              | TLB                         | R 4500 |  |  |  |
|                              | BULLDOZER                   | R 4500 |  |  |  |
|                              | DUMP TRUCK                  | R 4500 |  |  |  |
|                              | FRONT & LOADER              | R 4500 |  |  |  |
|                              | 8 DAYS: 777 Dump Truck      | R 5300 |  |  |  |
|                              | 8 Days: Drill Rig Machinery | R 4950 |  |  |  |
|                              | UV                          | R5300  |  |  |  |
|                              |                             |        |  |  |  |